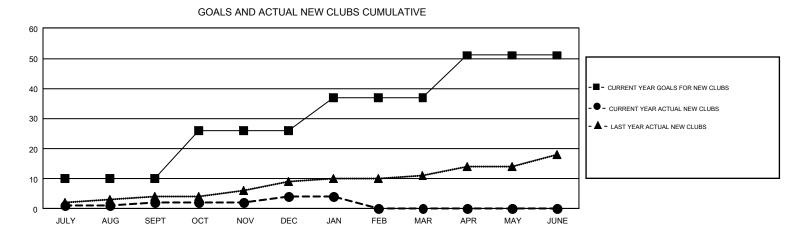

## GMT: CARLTON LLOYD

REPORT DOES NOT INCLUDE CLUBS IN UNDISTRICTED AREAS.

| Clubs<br>RESULTS FOR 2018-2019 |    |   |    | Members<br>RESULTS FOR 2018-2019 |     |     |       |  |
|--------------------------------|----|---|----|----------------------------------|-----|-----|-------|--|
|                                |    |   |    |                                  |     |     |       |  |
| JULY/AUG/SEPT                  | 10 | 2 | 17 | JULY/AUG/SEPT                    | 216 | 941 | 1,001 |  |
| OCT/NOV/DEC                    | 16 | 2 | 19 | OCT/NOV/DEC                      | 494 | 963 | 1,511 |  |
| JAN/FEB/MAR                    | 11 | 0 | 1  | JAN/FEB/MAR                      | 434 | 311 | 389   |  |
| APR/MAY/JUNE                   | 14 | 0 | 0  | APR/MAY/JUNE                     | 489 | 0   | 0     |  |