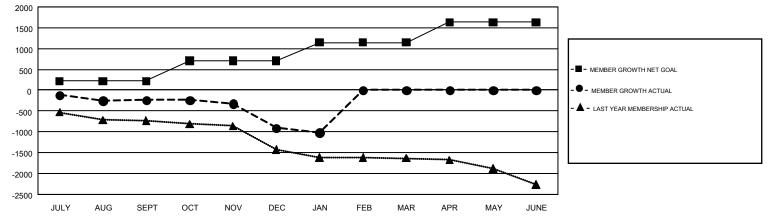

## GMT: CARLTON LLOYD

REPORT DOES NOT INCLUDE CLUBS IN UNDISTRICTED AREAS.

| Clubs<br>RESULTS FOR 2018-2019 |    |   |    | Members<br>RESULTS FOR 2018-2019 |     |     |       |  |
|--------------------------------|----|---|----|----------------------------------|-----|-----|-------|--|
|                                |    |   |    |                                  |     |     |       |  |
| JULY/AUG/SEPT                  | 10 | 2 | 17 | JULY/AUG/SEPT                    | 216 | 941 | 1,001 |  |
| OCT/NOV/DEC                    | 16 | 2 | 19 | OCT/NOV/DEC                      | 494 | 963 | 1,511 |  |
| JAN/FEB/MAR                    | 11 | 0 | 1  | JAN/FEB/MAR                      | 434 | 311 | 389   |  |
| APR/MAY/JUNE                   | 14 | 0 | 0  | APR/MAY/JUNE                     | 489 | 0   | 0     |  |